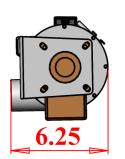

## **Model M**

We now offer our Model M Cabaire pressurization unit. The Model M is ideal for smaller enclosures that want to pressurize the cab and keep the operator safe.

- Smaller profile allows mounting in compact areas
- Smaller profile maximizes operator visibility
- Built in Enginaire precleaner increases filter life
- High efficiency NANO fiber element
- Stainless Steel mounting brackets
- Comes standard with 12 / 24 volt brushed motor
- Available with 12 or 24 volt brushless motor
- APC or ICP pressure sensitive controls available
- Runs whisper quiet

## Enginaire® Model M Cabaire®

45 CFM at 12 volt 90 CFM at 24 volt