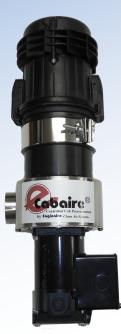

## **Model M**

We now offer our Model M Cabaire pressurization unit. The Model M is ideal for smaller enclosures that want to pressurize the cab and keep the operator safe.

- Smaller profile allows mounting in compact areas
- Smaller profile maximizes operator visibility
- Built in Enginaire precleaner increases filter life
- High efficiency NANO fiber element
- Stainless Steel mounting brackets
- Comes standard with 12 / 24 volt brushed motor
- Available with 12 or 24 volt brushless motor
- APC or ICP pressure sensitive controls available
- Runs whisper quiet

## Enginaire® Model M Cabaire®

45 CFM at 12 volt 90 CFM at 24 volt