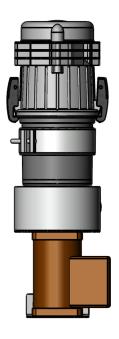

## **Model M**

We now offer our Model M Cabaire pressurization unit. The Model M is ideal for smaller enclosures that want to pressurize the cab and keep the operator safe.

- Smaller profile allows mounting in compact areas
- Smaller profile maximizes operator visibility
- Built in Enginaire precleaner increases filter life
- High efficiency NANO fiber element
- Stainless Steel mounting brackets
- Comes standard with 12 / 24 volt brushed motor
- Available with 12 or 24 volt brushless motor
- APC or ICP pressure sensitive controls available
- Runs whisper quiet

## Enginaire® Model M Cabaire®

45 CFM at 12 volt 90 CFM at 24 volt