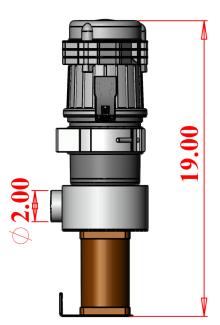

## **Model M**

We now offer our Model M Cabaire pressurization unit. The Model M is ideal for smaller enclosures that want to pressurize the cab and keep the operator safe.

- Smaller profile allows mounting in compact areas
- Smaller profile maximizes operator visibility
- Built in Enginaire precleaner increases filter life
- High efficiency NANO fiber element
- Stainless Steel mounting brackets
- Comes standard with 12 / 24 volt brushed motor
- Available with 12 or 24 volt brushless motor
- APC or ICP pressure sensitive controls available
- Runs whisper quiet

## Enginaire® Model M Cabaire®

45 CFM at 12 volt 90 CFM at 24 volt