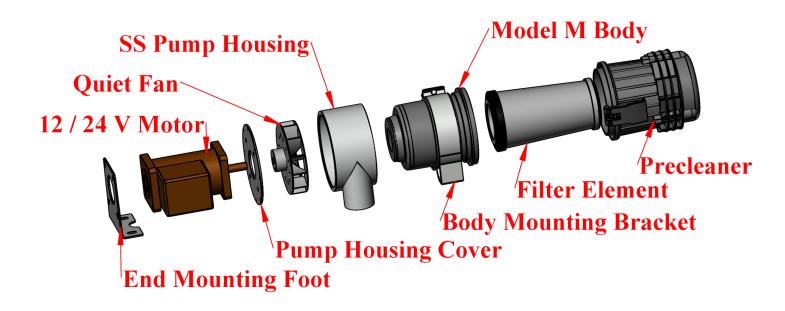

## **Model M**

We now offer our Model M Cabaire pressurization unit. The Model M is ideal for smaller enclosures that want to pressurize the cab and keep the operator safe.

- Smaller profile allows mounting in compact areas
- Smaller profile maximizes operator visibility
- Built in Enginaire precleaner increases filter life
- High efficiency NANO fiber element
- Stainless Steel mounting brackets
- Comes standard with 12 / 24 volt brushed motor
- Available with 12 or 24 volt brushless motor
- APC or ICP pressure sensitive controls available
- Runs whisper quiet