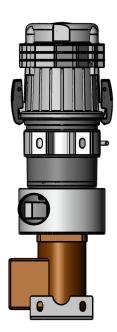

## **Model M**

We now offer our Model M Cabaire pressurization unit. The Model M is ideal for smaller enclosures that want to pressurize the cab and keep the operator safe.

- Smaller profile allows mounting in compact areas
- Smaller profile maximizes operator visibility
- Built in Enginaire precleaner increases filter life
- High efficiency NANO fiber element
- Stainless Steel mounting brackets
- Comes standard with 12 / 24 volt brushed motor
- Available with 12 or 24 volt brushless motor
- APC or ICP pressure sensitive controls available
- Runs whisper quiet

## Enginaire® Model M Cabaire®

45 CFM at 12 volt 90 CFM at 24 volt