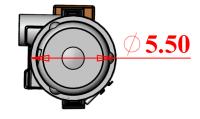

## **Model M**

We now offer our Model M Cabaire pressurization unit. The Model M is ideal for smaller enclosures that want to pressurize the cab and keep the operator safe.

- Smaller profile allows mounting in compact areas
- Smaller profile maximizes operator visibility
- Built in Enginaire precleaner increases filter life
- High efficiency NANO fiber element
- Stainless Steel mounting brackets
- Comes standard with 12 / 24 volt brushed motor
- Available with 12 or 24 volt brushless motor
- APC or ICP pressure sensitive controls available
- Runs whisper quiet

## Enginaire® Model M Cabaire®

45 CFM at 12 volt 90 CFM at 24 volt